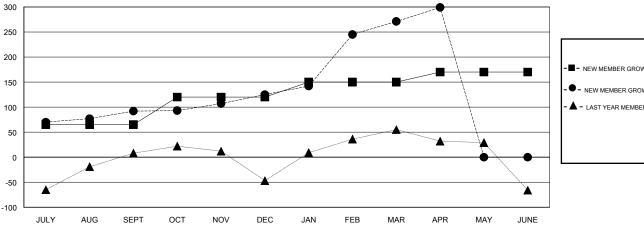

## GOALS AND ACTUAL NEW CLUBS CUMULATIVE

| -■- NEW MEMBER GROWTH NET GOAL    |
|-----------------------------------|
| - ● - NEW MEMBER GROWTH ACTUAL    |
| - ▲ - LAST YEAR MEMBERSHIP ACTUAL |
|                                   |
|                                   |
|                                   |
|                                   |