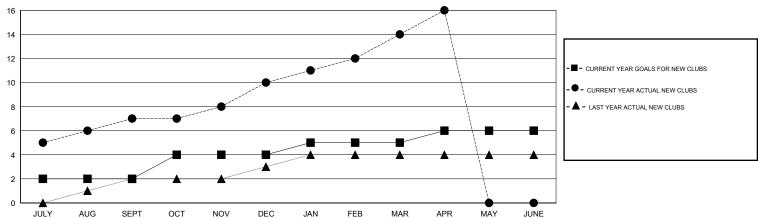

## GOALS AND ACTUAL NEW CLUBS CUMULATIVE

| -■- NEW MEMBER GROWTH NET GOAL    |
|-----------------------------------|
| - ● - NEW MEMBER GROWTH ACTUAL    |
| - ▲ - LAST YEAR MEMBERSHIP ACTUAL |
|                                   |
|                                   |
|                                   |
|                                   |