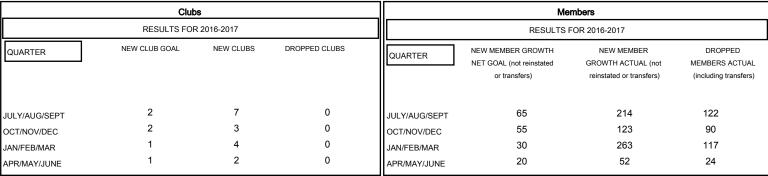

## GOALS AND ACTUAL NEW CLUBS CUMULATIVE

| -■- NEW MEMBER GROWTH NET GOAL    |
|-----------------------------------|
| - ● - NEW MEMBER GROWTH ACTUAL    |
| - ▲ - LAST YEAR MEMBERSHIP ACTUAL |
|                                   |
|                                   |
|                                   |
|                                   |